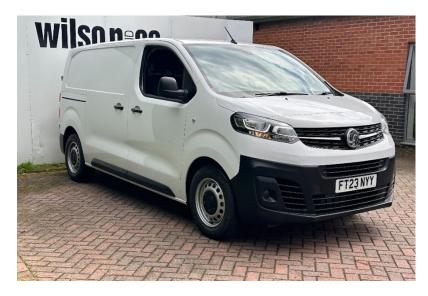

# Vauxhall Vivaro Panel - Prime 1.5 Turbo D 2700 Prime Panel Van 6dr Diesel Manual L1

| Mileage |    |  |
|---------|----|--|
| 9       | mi |  |

<sub>Engine</sub> 1.5 Diesel

co2 178 g/km

Colour WHITE Reg/ID FT23NYY

### Exterior

16in Steel Wheels with Centre Caps, Electric Windows - Front with One Touch Up-Down Facility, Power Foldable Electrically Adjustable-Heated Door Mirrors, Side Protection Mouldings, Side Repeat Indicators, Tyre Inflation Kit - in Lieu of Spare Wheel