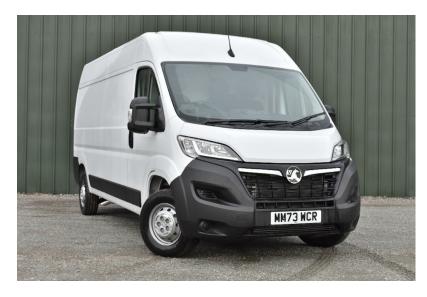

## Vauxhall Movano - Prime 2.2 Cdti 3500 Biturbo Prime Panel Van 5dr Diesel Manual L3

2.2 Cdti 3500 Biturbo Prime Panel Van 5dr Diesel Manual I H2

Mileage 1 mi

Engine 2.2 Diesel

**co2** 244 g/km

Colour Kaolin White **Reg/ID** MM73WCR

### Exterior

15in Steel Wheels with Centre Caps, Door Mirrors - Electrically Adjustable-Heated, Electric Windows - Front with One Touch Up-Down Facility, Manually Foldable Door Mirrors, Reversing Lights, Side Protection Mouldings, Side